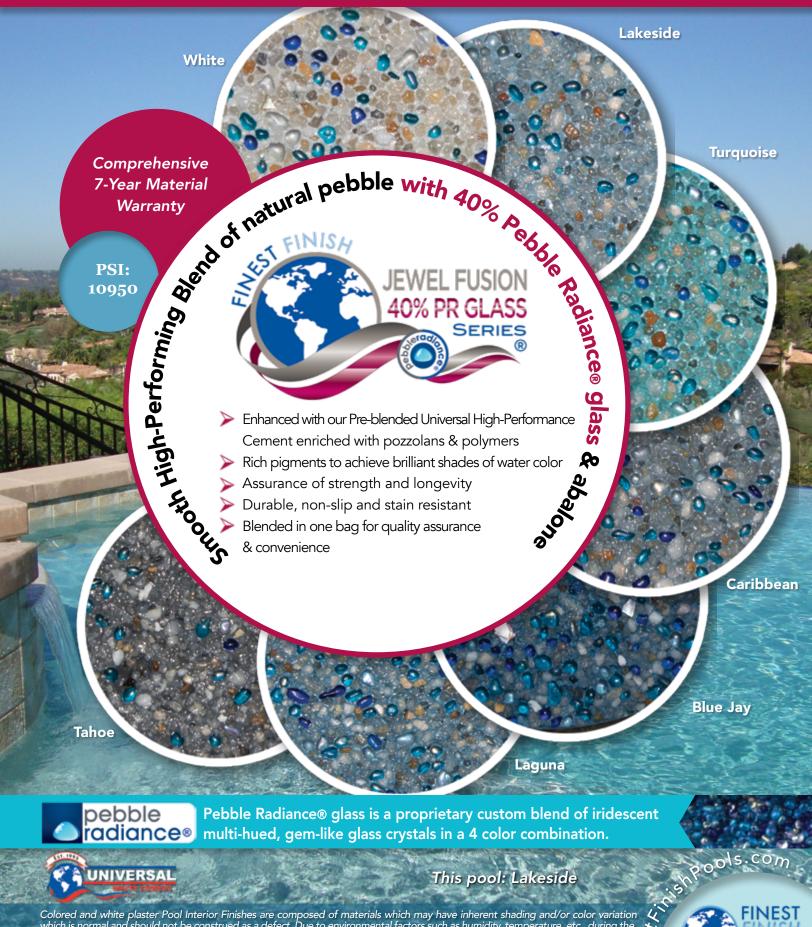

## **JEWEL FUSION WITH 40% PEBBLE RADIANCE® GLASS**

Colored and white plaster Pool Interior Finishes are composed of materials which may have inherent shading and/or color variation which is normal and should not be construed as a defect. Due to environmental factors such as humidity, temperature, etc., during the installation process, normal color variation within a surface coating, also called normal mottling, which is generally uniform shading, blotchy or cloudy appearance across the surface of a cementitious surface coating may appear, this is out of the contractors' and manufacturers' control. Exact representation of product colors is not possible to replicate in print. Contact us for product samples. a